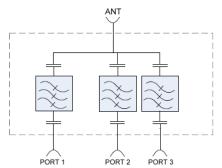

600,700+FN/PCS/AWS-1,AWS-3 Combiner / Triplexer

#### **FEATURES:**

- Splits or combines the 600 (B71), 700+FN Band (617MHz-798MHz), AWS-1, AWS-3 Bands (1695MHz-1780MHz & 2110MHz-2200MHz) and PCS Band (1850MHz-2000MHz)
- Available in Single Model (931C Series)
- Minimum 40dB Isolation between the bands
- Very low Insertion Loss with superior out of band rejections
- Available in 4.3-10 or NEX10 Connectors
- Ease of Mounting with mounting holes and brackets
- Low-PIM with High Power Handling
- RoHS Compliant
- Weatherproof for Outdoor installation
- In Stock and Available Immediately