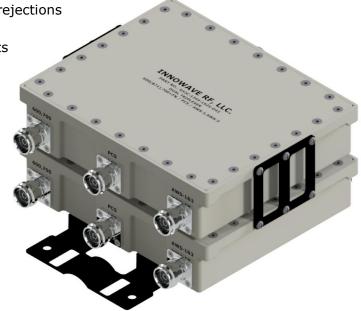

Environment: IP67

**ORDERING INFO:** 

**Stacked Model:** 

4.3-10 Connector: Part#: 932C-1344-1925-D43

NEX10 Connector: Part#: 932C-1344-1925-X10

SINGLE MODEL AVAILABLE

600,700+FN/PCS/AWS-1,AWS-3 Combiner / Triplexer
-161dBc PIM, IP67, Stacked Model