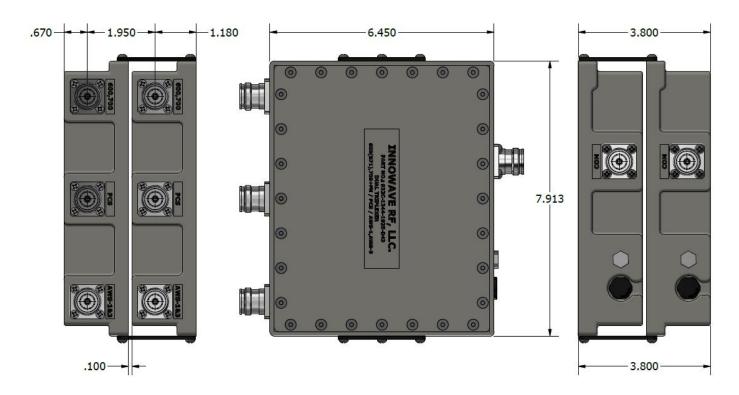

| 8/20S 10kA Pulse (IEC801-5)                      |                                        |                   |
| MTBF Hours                               | ≥ 500,000                                        |                                        |                   |

### **MECHANICAL SPECIFICATIONS:**

Connectors: 4.3-10 (D43) / NEX10 (X10)

Housing Finish: Aluminum Body
Mounting Method: Mounting Bracket

Temperature Range: -30°C to 75°C

Humidity: 5% - 95% Weight: 9.00 lbs

Environment: IP67

**ORDERING INFO:** 

**Stacked Model:** 

4.3-10 Connector: Part#: 932C-1344-1925-D43

NEX10 Connector: Part#: 932C-1344-1925-X10

SINGLE MODEL AVAILABLE

600,700+FN/PCS/AWS-1,AWS-3 Combiner / Triplexer
-161dBc PIM, IP67, Stacked Model

### **Dimensions for 932C-1344-1925-D43**



# **SINGLE UNITS AVAILABLE (931C SERIES)**

Please contact our sales department at 737-200-7090 or <a href="mailto:sales@InnowaveRF.com">sales@InnowaveRF.com</a> for any custom requirements. © Innowave RF, LLC. All Rights Reserved. Specs can change without notice. Drawings are for reference purpose only.