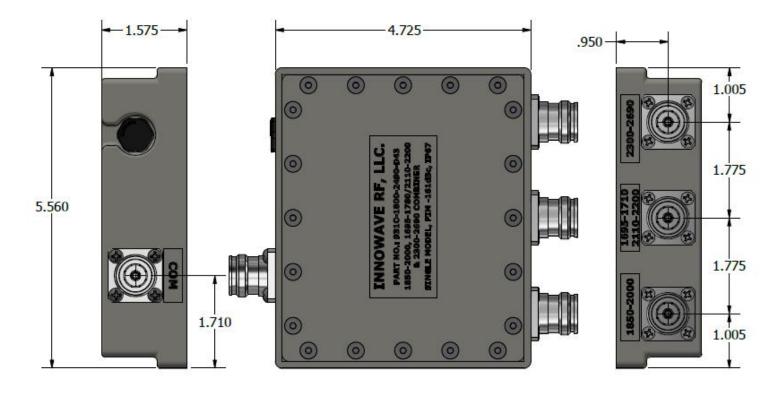

#### Dimensions for 931C-1800-2490-D43

## **MECHANICAL SPECIFICATIONS:**

| Connectors:        | 4.3-10 (D43) / NEX10 (X10) |                         |                           |  |
|--------------------|----------------------------|-------------------------|---------------------------|--|
| Housing Finish:    | Aluminum Body              | ORDERING INFO:          |                           |  |
| Mounting Method:   | Mounting Bracket           | Single Model:           |                           |  |
| Temperature Range: | -30°C to 75°C              | 4.3-10 Connector:       | Part#: 931C-1800-2490-D43 |  |
| Humidity:          | 5% - 95%                   | NEX10 Connector:        | Part#: 931C-1800-2490-X10 |  |
| Weight:            | 4.00 lbs                   |                         |                           |  |
| Environment:       | IP67                       | STACKED MODEL AVAILABLE |                           |  |