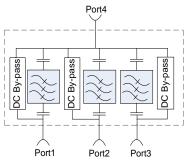

#### FEATURES:

- Splits or combines the *PCS Bands* (1850MHz-2000MHz), *AWS-1, AWS-3 Bands* (1695MHz-1780MHz & 2110MHz-2200MHz) and *WCS, BRS Bands* (2300MHz-2690MHz)
- Available in Dual / Stacked Model (932C Series)
- Minimum 40dB Isolation between the bands
- Very low Insertion Loss with superior out of band rejections
- Available in 4.3-10 or NEX10 Connectors
- Ease of Mounting with mounting holes and brackets
- Low-PIM with High Power Handling
- RoHS Compliant
- Weatherproof for Outdoor installation
- In Stock and Available Immediately

| Frequency Bands                          | PCS                                              | AWS-1, AWS-3                           | WCS, BRS          |  |
|------------------------------------------|--------------------------------------------------|----------------------------------------|-------------------|--|
|                                          | 1850MHz - 2000MHz                                | 1695MHz - 1780MHz<br>2110MHz - 2200MHz | 2300MHz - 2690MHz |  |
| Passband Insertion Loss                  | 0.25 dB                                          |                                        |                   |  |
| Isolation                                | ≥ 40 dB                                          |                                        |                   |  |
| Return Loss                              | 20 dB                                            |                                        |                   |  |
| Impedance                                | 50 Ohms                                          |                                        |                   |  |
| Input Power / Port                       | 150 Watts (Avg)                                  |                                        |                   |  |
| Intermodulation (PIM - 3 <sup>rd</sup> ) | -161dBc (2 Tones +43 dBm)                        |                                        |                   |  |
| DC Pass Current                          | 4000 mA (Typ)<br>(DC Block Available on Request) |                                        |                   |  |
| Lightning Protection                     | 8/20S 10kA Pulse (IEC 801-5)                     |                                        |                   |  |
| MTBF Hours                               | ≥ 500,000                                        |                                        |                   |  |