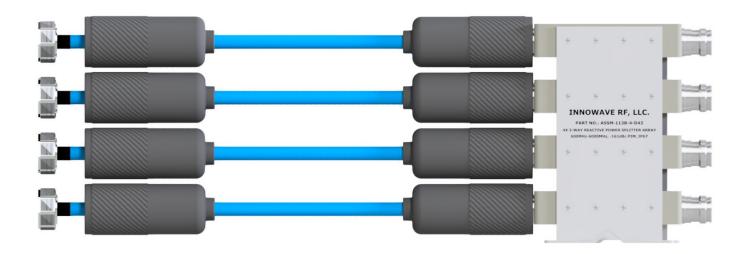

Innovation in Every Wave\_

4x Stacked 4-Way In-Line Wideband Reactive Power Splitters with 6' Jumpers -161dBc PIM, 600-6000 MHz, 3/8" Jumper w/ Weather-Proof Boots, IP67

ASSM-114B-4C-D43M is an assembly of 4x Stacked version of Low-PIM 4-Way In-Line Reactive Power Splitter with 6'  $\frac{3}{8}$ " Jumper Cables connected to split ends of the splitters. These are ideal for 4x4 MIMO Applications. The splitters are designed to evenly split high power signals between 600MHz and 6000MHz. The outputs of the splitters are connected to Innowave RF 6' weather-proof 3/8" Jumper Cables (JW375 Series) with 4.3-10 Male connectors. These assemblies are rated to be used in extreme weather and environmental conditions and are perfect for Pole-Mount applications. Other stacked options are also available on request.

## **FEATURES:**

 4x Stacked for 4x4 MIMO Applications w/ Jumpers on the split ends

Compact, Small Form Factor design

Wide bandwidth 600 MHz - 6000 MHz

Easy Pole-Mounting Options just before the Antenna

LTE-LAA, CBRS and C-Band Ready

**In-Line** Reactive Splitter

6' 3/8" Weather-Proof Jumpers connected to the outputs of the splitter

Superior Construction and High Power Handling

Low Insertion Loss and low VSWR

Low PIM, -161dBc

In Stock to low lead time delivery