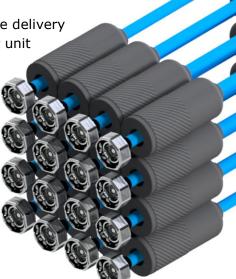

Innovation in Every Wave\_

4x Stacked 4-Way In-Line Wideband Reactive Power Splitters with 6' Jumpers -161dBc PIM, 600-6000 MHz, 3/8" Jumper w/ Weather-Proof Boots, IP67

ASSM-114B-4C-D43M is an assembly of 4x Stacked version of Low-PIM 4-Way In-Line Reactive Power Splitter with 6'  $\frac{3}{8}$ " Jumper Cables connected to split ends of the splitters. These are ideal for 4x4 MIMO Applications. The splitters are designed to evenly split high power signals between 600MHz and 6000MHz. The outputs of the splitters are connected to Innowave RF 6' weather-proof 3/8" Jumper Cables (JW375 Series) with 4.3-10 Male connectors. These assemblies are rated to be used in extreme weather and environmental conditions and are perfect for Pole-Mount applications. Other stacked options are also available on request.

## **FEATURES:**

 4x Stacked for 4x4 MIMO Applications w/ Jumpers on the split ends

Compact, Small Form Factor design

Wide bandwidth 600 MHz - 6000 MHz

Easy Pole-Mounting Options just before the Antenna

LTE-LAA, CBRS and C-Band Ready

**In-Line** Reactive Splitter

6' 3/8" Weather-Proof Jumpers connected to the outputs of the splitter

Superior Construction and High Power Handling

Low Insertion Loss and low VSWR

Low PIM, -161dBc

In Stock to low lead time delivery

Weatherproof / Outdoor unit