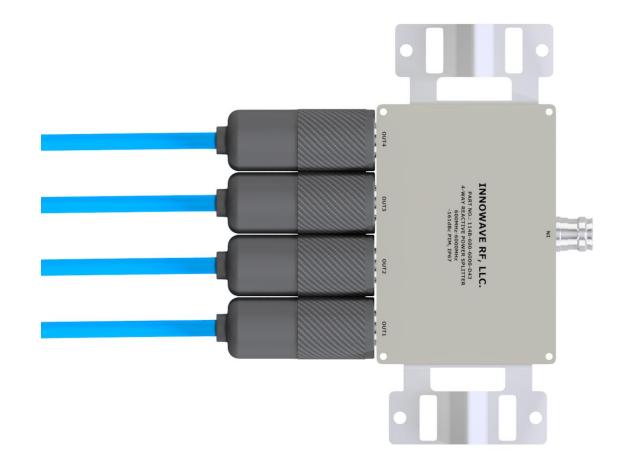

**In-Line** Reactive Splitter

6' 3/8" Weather-Proof Jumpers connected to the outputs of the splitter

Superior Construction and High Power Handling

Low Insertion Loss and low VSWR

Low PIM, -161dBc

In Stock to low lead time delivery

## **SPECIFICATIONS:**

600 MHz - 6000 MHz Frequency Range:

Insertion Loss(Splitter Only): 0.35 dB @ 600-2700 MHz

> 0.50 dB @ 2700-4200 MHz 0.60 dB @ 4200-6000 MHz (Over the theoretical loss of 6 dB)

≤ 1.30 @ 600-2700 MHz VSWR:

≤ 1.35 @ 2700-4200 MHz

≤ 1.35 @ 4200-6000 MHz

Power Handling: 300 W (Avg)

 $PIM - 3^{rd}$ : -161 dBc (2 Tones +43 dBm)

50Ω Impedance:

-30°C to 75°C Temperature Range:

Weight: 42 lbs (w/ 12x 6' cables)

Housing Finish: Aluminum Body Mounting Method: Mounting Holes