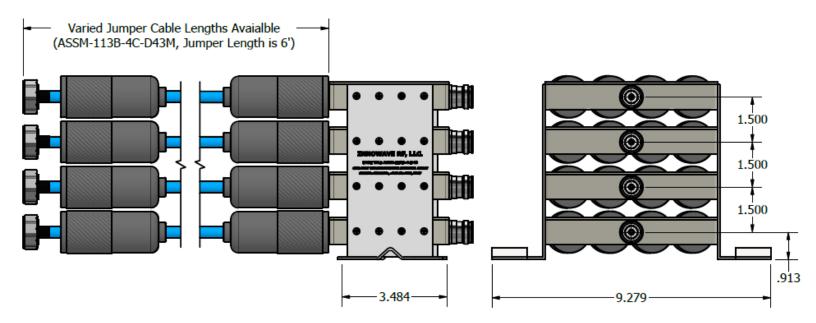

## **Dimensions for ASSM-114B-4C-D43M**

Please contact our sales department at 737-200-7090 or <a href="mailto:sales@InnowaveRF.com">sales@InnowaveRF.com</a> for any custom requirements.

© Innowave RF, LLC. All Rights Reserved. Specs can change without notice. Drawings are for reference purpose only.