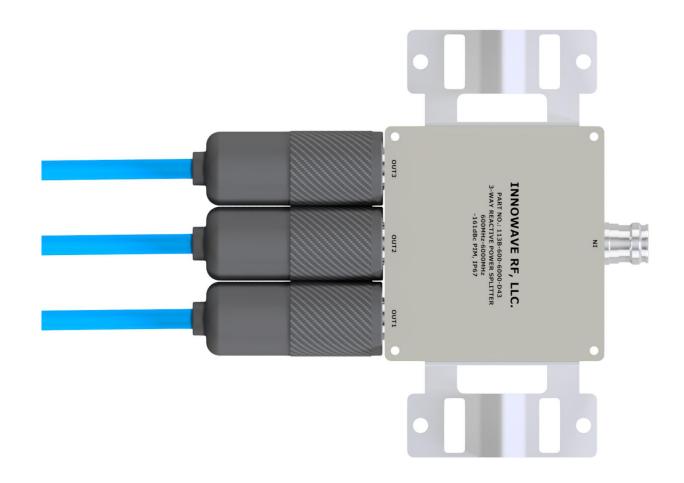

Innovation in Every Wave\_

4x Stacked 3-Way In-Line Wideband Reactive Power Splitters with 6' Jumpers
-161dBc PIM, 600-6000 MHz, 3/8" Jumper w/ Weather-Proof Boots, IP67

**ASSM-113B-4C-D43M** is an assembly of 4x Stacked version of Low-PIM 3-Way In-Line Reactive Power Splitter with  $6'\ ^3/_8"$  Jumper Cables connected to split ends of the splitters. These are ideal for 4x4 MIMO Applications. The splitters are designed to evenly split high power signals between 600MHz and 6000MHz. The outputs of the splitters are connected to Innowave RF 6' weather-proof 3/8" Jumper Cables (JW375 Series) with 4.3-10 Male connectors. These assemblies are rated to be used in extreme weather and environmental conditions and are perfect for Pole-Mount applications. Other stacked options are also available on request.

• In-Line Reactive Splitter

 6' 3/8" Weather-Proof Jumpers connected to the outputs of the splitter

Superior Construction and High Power Handling

Low Insertion Loss and low VSWR

Low PIM, -161dBc

In Stock to low lead time delivery