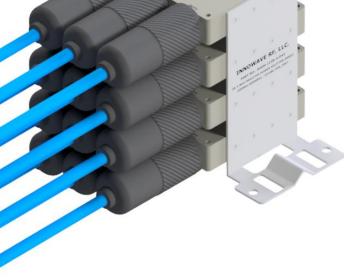

Innovation in Every Wave\_

4x Stacked 3-Way In-Line Wideband Reactive Power Splitters with 6' Jumpers
-161dBc PIM, 600-6000 MHz, 3/8" Jumper w/ Weather-Proof Boots, IP67

**ASSM-113B-4C-D43M** is an assembly of 4x Stacked version of Low-PIM 3-Way In-Line Reactive Power Splitter with  $6'\ ^3/_8"$  Jumper Cables connected to split ends of the splitters. These are ideal for 4x4 MIMO Applications. The splitters are designed to evenly split high power signals between 600MHz and 6000MHz. The outputs of the splitters are connected to Innowave RF 6' weather-proof 3/8" Jumper Cables (JW375 Series) with 4.3-10 Male connectors. These assemblies are rated to be used in extreme weather and environmental conditions and are perfect for Pole-Mount applications. Other stacked options are also available on request.

## **FEATURES:**

 4x Stacked for 4x4 MIMO Applications w/ Jumpers on the split ends

Compact, Small Form Factor design

Wide bandwidth 600 MHz – 6000 MHz

Easy Pole-Mounting Options just before the Antenna

• LTE-LAA, CBRS and C-Band Ready

• In-Line Reactive Splitter

 6' 3/8" Weather-Proof Jumpers connected to the outputs of the splitter

Superior Construction and High Power Handling

Low Insertion Loss and low VSWR

Low PIM, -161dBc

In Stock to low lead time delivery