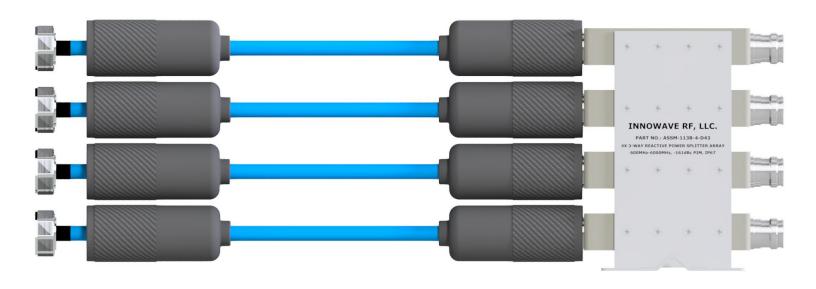

Innovation in Every Wave\_

4x Stacked 3-Way In-Line Wideband Reactive Power Splitters with 6' Jumpers
-161dBc PIM, 600-6000 MHz, 3/8" Jumper w/ Weather-Proof Boots, IP67

**ASSM-113B-4C-D43M** is an assembly of 4x Stacked version of Low-PIM 3-Way In-Line Reactive Power Splitter with  $6'\ ^3/_8"$  Jumper Cables connected to split ends of the splitters. These are ideal for 4x4 MIMO Applications. The splitters are designed to evenly split high power signals between 600MHz and 6000MHz. The outputs of the splitters are connected to Innowave RF 6' weather-proof 3/8" Jumper Cables (JW375 Series) with 4.3-10 Male connectors. These assemblies are rated to be used in extreme weather and environmental conditions and are perfect for Pole-Mount applications. Other stacked options are also available on request.

## **FEATURES:**

 4x Stacked for 4x4 MIMO Applications w/ Jumpers on the split ends

Compact, Small Form Factor design

Wide bandwidth 600 MHz – 6000 MHz

Easy Pole-Mounting Options just before the Antenna

• LTE-LAA, CBRS and C-Band Ready

• In-Line Reactive Splitter

 6' 3/8" Weather-Proof Jumpers connected to the outputs of the splitter

Superior Construction and High Power Handling

Low Insertion Loss and low VSWR

Low PIM, -161dBc

In Stock to low lead time delivery