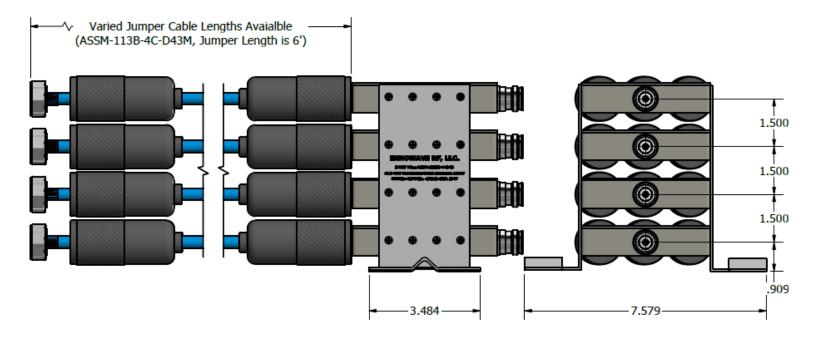

## **Dimensions for ASSM-113B-4C-D43M**

Please contact our sales department at 737-200-7090 or <a href="mailto:sales@InnowaveRF.com">sales@InnowaveRF.com</a> for any custom requirements.
© Innowave RF, LLC. All Rights Reserved. Specs can change without notice. Drawings are for reference purpose only.