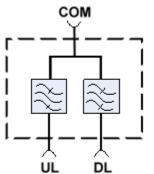

**Innovation in Every Wave** 

800MHz SMR Public Safety Band Duplexer / Same Band Combiner

### FEATURES:

- Splits or combines the Uplink (806-824) and Downlink (851-861) frequencies for 800MHz SMR Public Safety Band
- Best-in-class Isolation between the 2 signals
- Very low Insertion Loss with superior out of band rejections
- Low-PIM with High Power Handling
- -161dBc PIM and DC By-Pass available on request
- Available in Type-N, 7/16 DIN, Mini-DIN and 4.3-10 Connectors
- Weatherproof / Outdoor unit (921W Series) also available
- RoHS Complaint
- In Stock to low lead time delivery

## Block Diagram for 921-856-811



# **ELECTRICAL SPECIFICATIONS:**

| Frequency Bands                          | Downlink Freq                                       | Uplink Freq               |  |
|------------------------------------------|-----------------------------------------------------|---------------------------|--|
|                                          | 851MHz - 861MHz                                     | 806MHz – 824MHz           |  |
| Passband Insertion Loss                  | 0.35 dB                                             |                           |  |
| Isolation                                | 75dB<br>@ 806MHz – 824MHz                           | 75dB<br>@ 851MHz - 861MHz |  |
| Return Loss                              | 22 dB                                               |