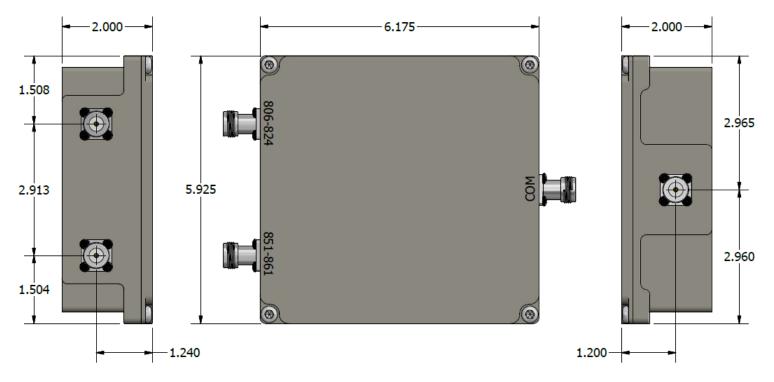

#### Dimensions for 921-856-811-N

Please contact our sales department at 737-200-7090 or <u>sales@InnowaveRF.com</u> for any custom requirements. © Innowave RF, LLC. All Rights Reserved. Specs can change without notice. Drawings are for reference purpose only.