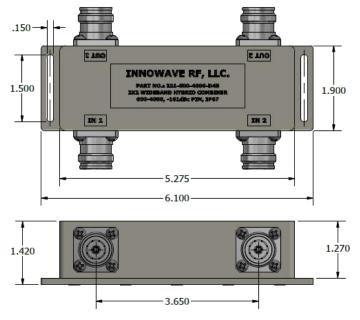

## Dimensions for 221-600-4000-D43

Please contact our sales department at 737-200-7090 or <u>sales@InnowaveRF.com</u> for any custom requirements. © Innowave RF, LLC. All Rights Reserved. Specs can change without notice. Drawings are for reference purpose only.