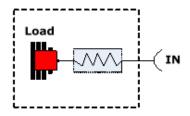

## **Innovation in Every Wave**

**301L-30 Series** of Low-PIM RF Terminations operates from 600MHz to 2700MHz and is rated at 30 Watts of power. These terminations are mechanically well constructed to allow maximum heat dissipation to sustain long life by preventing temperature hot spots. These are precision machined, robust and can be used over a wide range of temperature and environmental conditions. They are perfect for both Indoor and Outdoor DAS applications.

#### **FEATURES:**

- Low-PIM performance, -163dBc (min)
- Superior Mechanical Construction
- 30 Watts Power Handling
- Low VSWR from 600MHz to 2700MHz
- RoHS Complaint
- In stock and available immediately
- Available in different connector configurations



## **Block Diagram for 301L-30 Series**



#### \*\*\* ORDERING INFO:

**Part #:** 301L-30-\*

(\* - Connector Option)

### **ELECTRICAL & MECHANICAL SPECIFICATIONS:**

Frequency Range: 600MHz - 2700MHz

VSWR  $\leq$  1.22 (Typ)

Input power: 30 Watts (Avg); 250W (Peak)

Impedance: 50  $\Omega$ 

Intermodulation (PIM - 3rd): -163 dBc (Min)

(2Tones +40dBm)

Connectors: 7/16 DIN (D) / Mini-DIN (MD)

4.3-10 (D43) / Nex10 (x10)

Type-N (N)

Housing Finish: Aluminum Body
Mounting Method: Mounting Panel

Weight: 1.50 lbs

Temperature Range: -35°C to 75°C Relative Humidity: 5% - 95%

Environment: IP67

# **Dimensions for 301L-30-D43**



Please contact our sales department at 737-200-7090 or <a href="mailto:sales@InnowaveRF.com">sales@InnowaveRF.com</a> for any custom requirements.