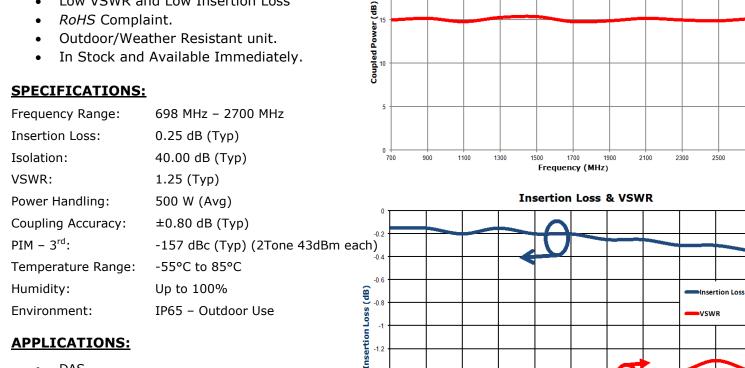

# Low PIM 15 dB Directional Coupler

**Coupled Power** 

211-700-2700-15 is a broadband 15 dB Power Directional Coupler operating from 698 MHz - 2700 MHz. It has low PIM, excellent directivity and coupling flatness across the entire band. It also exhibits a very low insertion loss along with outstanding VSWR at all three ports. Type-N and 7/16 DIN Connector options available.

### **FEATURES:**

- Wide bandwidth, 698 MHz 2700 MHz
- High Power Handling and High Isolation •
- Excellent PIM, -157 dBc typical
- Low VSWR and Low Insertion Loss
- *RoHS* Complaint.
- Outdoor/Weather Resistant unit.
- In Stock and Available Immediately.