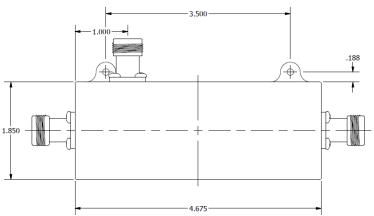

# Low PIM 15 dB Directional Coupler

**Coupled Power** 

211-700-2700-15 is a broadband 15 dB Power Directional Coupler operating from 698 MHz - 2700 MHz. It has low PIM, excellent directivity and coupling flatness across the entire band. It also exhibits a very low insertion loss along with outstanding VSWR at all three ports. Type-N and 7/16 DIN Connector options available.