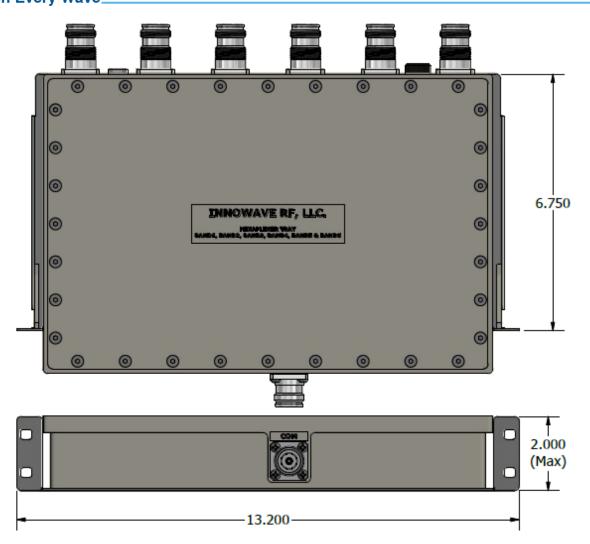

## **ELECTRICAL SPECIFICATIONS:**

| Freq Bands                               | 600 (B71) /<br>700 LTE           | 850GSM /<br>850CDMA | AWS-1 /<br>AWS-3              | PCS   | WCS   | BRS |
|------------------------------------------|----------------------------------|---------------------|-------------------------------|-------|-------|-----|
| D961C-1250-2390                          | Port1                            | Port2               | Port3(AWS-1)/<br>Port4(AWS_3) | Port5 | Port6 |     |
| Passband Insertion Loss                  | 0.40 dB                          |                     |                               |       |       |     |
| Isolation                                | ≥ 40 dB                          |                     |                               |       |       |     |
| Return Loss                              | 21 dB                            |                     |                               |       |       |     |
| Impedance                                | 50 Ohms                          |                     |                               |       |       |     |
| Input Power                              | 40 Watts (Avg); 250 Watts (Peak) |                     |                               |       |       |     |
| Intermodulation (PIM - 3 <sup>rd</sup> ) | -161 dBc (2 Tones +43 dBm)       |                     |                               |       |       |     |
| Connectors                               | 4.3-10 / Nex10                   |                     |                               |       |       |     |
| Temperature Range                        | -35°C to 75°C                    |                     |                               |       |       |     |
| Environment                              | IP67 (Outdoor)                   |                     |                               |       |       |     |
| Relative Humidity                        | 5% - 95%                         |                     |                               |       |       |     |
| Weight                                   | 11.00 lbs                        |                     |                               |       |       |     |
| Dimensions                               | 13.400" × 6.750" × 2.000"        |                     |                               |       |       |     |