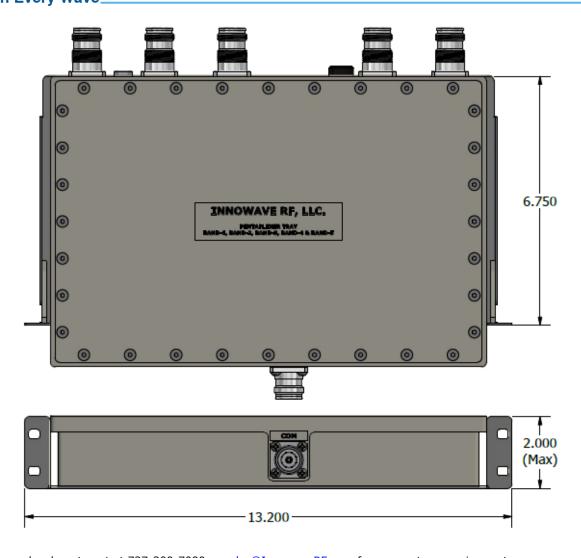

## **ELECTRICAL SPECIFICATIONS:**

| Freq Bands                               | 600 (B71) /<br>700 LTE           | 850GSM /<br>850CDMA | AWS-1 /<br>AWS-3              | PCS   | WCS   | BRS |
|------------------------------------------|----------------------------------|---------------------|-------------------------------|-------|-------|-----|
| D951C-1250-1940                          | Port1                            | Port2               | Port3(AWS-1)/<br>Port4(AWS_3) | Port5 |       |     |
| D951C-1250-2490                          | Port1                            | Port2               | Port3                         | Port4 | Port5 |     |
| Passband Insertion Loss                  | 0.40 dB                          |                     |                               |       |       |     |
| Isolation                                | ≥ 40 dB                          |                     |                               |       |       |     |
| Return Loss                              | 21 dB                            |                     |                               |       |       |     |
| Impedance                                | 50 Ohms                          |                     |                               |       |       |     |
| Input Power                              | 40 Watts (Avg); 250 Watts (Peak) |                     |                               |       |       |     |
| Intermodulation (PIM - 3 <sup>rd</sup> ) | -161 dBc (2 Tones +43 dBm)       |                     |                               |       |       |     |
| Connectors                               | 4.3-10 / Nex10                   |                     |                               |       |       |     |
| Temperature Range                        | -35°C to 75°C                    |                     |                               |       |       |     |
| Environment                              | IP67 (Outdoor)                   |                     |                               |       |       |     |
| Relative Humidity                        | 5% - 95%                         |                     |                               |       |       |     |
| Weight                                   | 11.00 lbs                        |                     |                               |       |       |     |
| Dimensions                               | 12.400" x 6.750" x 1.950"        |                     |                               |       |       |     |

Pentaplexer with Tray for 15" DRAN Enclosures

-161dBc PIM, IP67

Please contact our sales department at 737-200-7090 or <a href="mailto:sales@InnowaveRF.com">sales@InnowaveRF.com</a> for any custom requirements.