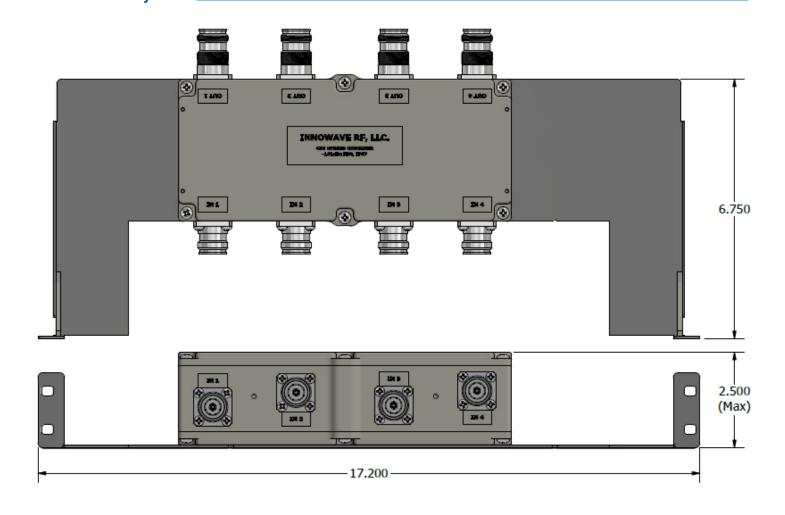

## **ELECTRICAL SPECIFICATIONS:**

| Frequency Range                          | 698MHz - 2700MHz (700LTE, 850GSM, 850CDMA, PCS, AWS-1, AWS-3, WCS, BRS) |
|------------------------------------------|-------------------------------------------------------------------------|
| Passband Insertion Loss                  | $6.00 \text{ dB} \pm 0.80 \text{dB}$                                    |
| Isolation                                | 30 dB                                                                   |
| VSWR                                     | 1.20                                                                    |
| Impedance                                | 50 Ohms                                                                 |
| Input Power                              | 500 Watts/Port (Avg)                                                    |
| Intermodulation (PIM - 3 <sup>rd</sup> ) | -163 dBc (2 Tones +43 dBm)                                              |
| Connectors                               | 4.3-10 / Nex10                                                          |
| DC Path                                  | IN PORT1 → OUT PORT4                                                    |
|                                          | IN PORT2 → OUT PORT2                                                    |
|                                          | IN PORT3 → OUT PORT3                                                    |
|                                          | IN PORT4 → OUT PORT1                                                    |
| Temperature Range                        | -20°C to 7560°C                                                         |
| Environment                              | IP67 (Outdoor)                                                          |
| Relative Humidity                        | 100%                                                                    |
| Weight                                   | 7.50 lbs                                                                |
| Dimensions                               | 17.200" x 6.750" x 2.500"                                               |