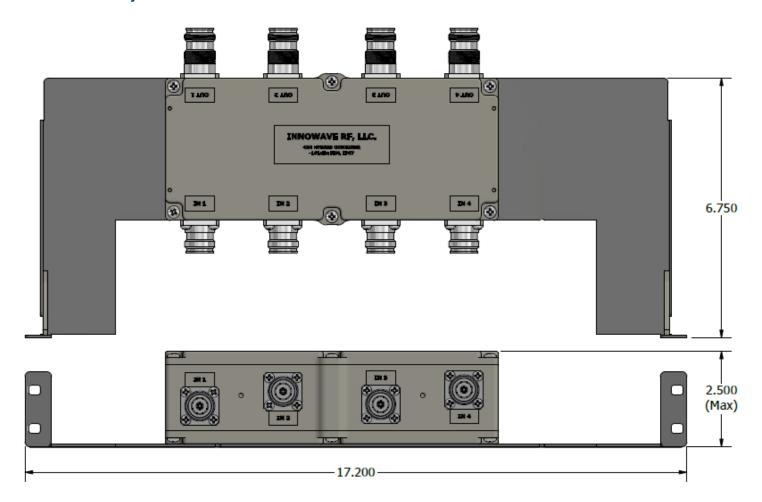

## **ELECTRICAL SPECIFICATIONS:**

| Frequency Range                          | 600MHz – 3800MHz (600-B71, 700, 850GSM, 850CDMA, PCS, AWS-1, AWS-3, WCS, BRS, CBRS) |
|------------------------------------------|-------------------------------------------------------------------------------------|
| Passband Insertion Loss                  | $6.00 \text{ dB} \pm 0.80 \text{dB}$                                                |
| Isolation                                | 30 dB                                                                               |
| VSWR                                     | 1.20                                                                                |
| Impedance                                | 50 Ohms                                                                             |
| Input Power                              | 500 Watts/Port (Avg)                                                                |
| Intermodulation (PIM - 3 <sup>rd</sup> ) | -163 dBc (2 Tones +43 dBm)                                                          |
| Connectors                               | 4.3-10 / Nex10                                                                      |
| DC Path                                  | IN PORT1 → OUT PORT4                                                                |
|                                          | IN PORT2 → OUT PORT2                                                                |
|                                          | IN PORT3 → OUT PORT3                                                                |
|                                          | IN PORT4 → OUT PORT1                                                                |
| Temperature Range                        | -20°C to 7560°C                                                                     |
| Environment                              | IP67 (Outdoor)                                                                      |
| Relative Humidity                        | 100%                                                                                |
| Weight                                   | 7.50 lbs                                                                            |
| Dimensions                               | 17.200" x 6.750" x 2.500"                                                           |