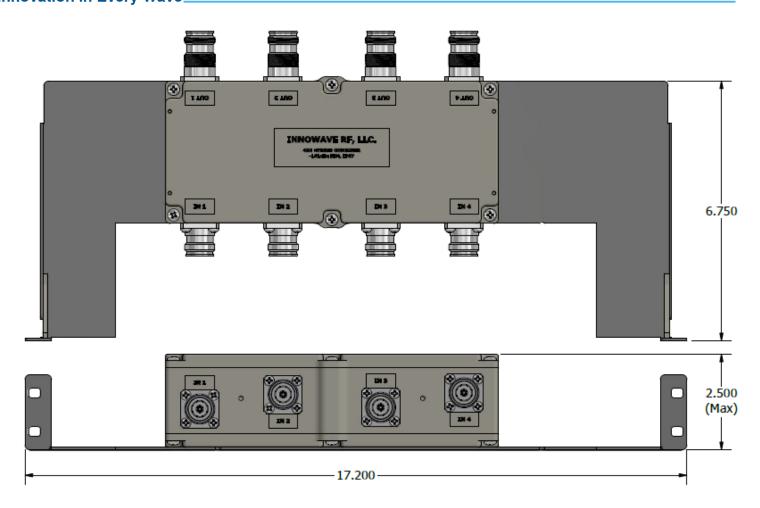

## **ELECTRICAL SPECIFICATIONS:**

| Frequency Range                          | 600MHz - 2700MHz (600-B71, 700, 850GSM, 850CDMA, PCS, AWS-1, AWS-3, WCS, BRS) |
|------------------------------------------|-------------------------------------------------------------------------------|
| Passband Insertion Loss                  | 6.00 dB ± 0.80dB                                                              |
| Isolation                                | 30 dB                                                                         |
| VSWR                                     | 1.20                                                                          |
| Impedance                                | 50 Ohms                                                                       |
| Input Power                              | 500 Watts/Port (Avg)                                                          |
| Intermodulation (PIM - 3 <sup>rd</sup> ) | -163 dBc (2 Tones +43 dBm)                                                    |
| Connectors                               | 4.3-10 / Nex10                                                                |
| DC Path                                  | IN PORT1 → OUT PORT4                                                          |
|                                          | IN PORT2 → OUT PORT2                                                          |
|                                          | IN PORT3 → OUT PORT3                                                          |
|                                          | IN PORT4 → OUT PORT1                                                          |
| Temperature Range                        | -20°C to 7560°C                                                               |
| Environment                              | IP67 (Outdoor)                                                                |
| Relative Humidity                        | 100%                                                                          |
| Weight                                   | 7.50 lbs                                                                      |
| Dimensions                               | 17.200″ x 6.750″ x 2.500″                                                     |