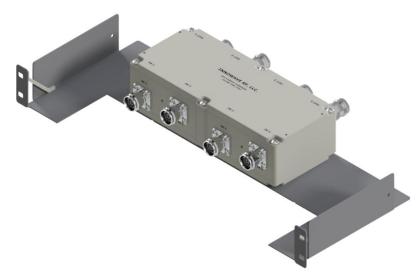

PATENT PENDING D231B-600-2700 Series

Innovation in Every Wave\_

4x4 Hybrid Combiner with Tray for 19" DRAN Enclosures

-161dBc PIM, IP67

## FEATURES:

- Hybrid Module to splits or combines any four In-Band frequency bands for DRAN systems
- Covers all bands between 600MHz 2700MHz
- Ideal for Low-Power and Mid-Power Radios
- 30dB Isolation
- Low-PIM and Low Insertion Loss
- Interchangeable Modules for easy upgrades and Troubleshooting
- RoHS Complaint
- Rugged, Weatherproof IP67 unit