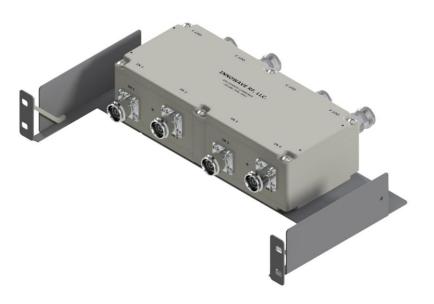

## D231A-700-2700 Series

4x4 Hybrid Combiner with Tray for 15" DRAN Enclosures
-161dBc PIM, IP67

## **FEATURES:**

- Hybrid Module to splits or combines any four In-Band frequency bands for DRAN systems
- Covers all bands between 698MHz 2700MHz
- Ideal for Low-Power and Mid-Power Radios
- 30dB Isolation
- Low-PIM and Low Insertion Loss
- Interchangeable Modules for easy upgrades and Troubleshooting
- RoHS Complaint
- Rugged, Weatherproof IP67 unit

4x4 Hybrid Combiner with Tray for 15" DRAN Enclosures

-161dBc PIM, IP67

Please contact our sales department at 737-200-7090 or <a href="mailto:sales@InnowaveRF.com">sales@InnowaveRF.com</a> for any custom requirements.