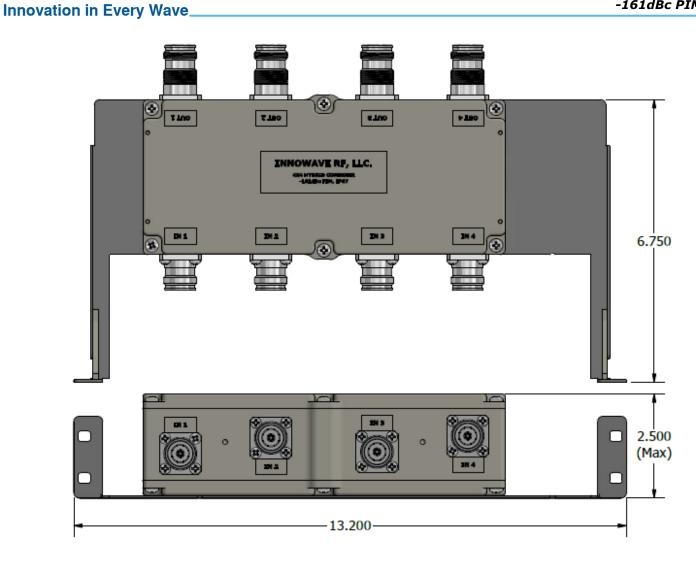

## **ELECTRICAL SPECIFICATIONS:**

| Frequency Range                          | 698MHz - 2700MHz (700LTE, 850GSM, 850CDMA, PCS, AWS-1, AWS-3, WCS, BRS) |
|------------------------------------------|-------------------------------------------------------------------------|
| Passband Insertion Loss                  | 6.00 dB ± 0.80dB                                                        |
| Isolation                                | 30 dB                                                                   |
| VSWR                                     | 1.20                                                                    |
| Impedance                                | 50 Ohms                                                                 |
| Input Power                              | 500 Watts/Port (Avg)                                                    |
| Intermodulation (PIM - 3 <sup>rd</sup> ) | -163 dBc (2 Tones +43 dBm)                                              |
| Connectors                               | 4.3-10 / Nex10                                                          |
| DC Path                                  | IN PORT1 → OUT PORT4                                                    |
|                                          | IN PORT2 → OUT PORT2                                                    |
|                                          | IN PORT3 → OUT PORT3                                                    |
|                                          | IN PORT4 → OUT PORT1                                                    |
| Temperature Range                        | -20°C to 7560°C                                                         |
| Environment                              | IP67 (Outdoor)                                                          |
| Relative Humidity                        | 100%                                                                    |
| Weight                                   | 7.50 lbs                                                                |
| Dimensions                               | 13.200" x 6.750" x 2.500"                                               |