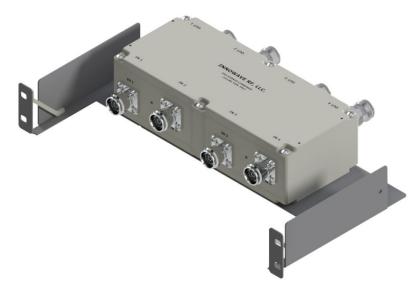

## PATENT PENDING D231A-600-3800 Series

4x4 Hybrid Combiner with Tray for 15" DRAN Enclosures

-161dBc PIM, IP67

## FEATURES:

- Hybrid Module to splits or combines any four In-Band frequency bands for DRAN systems
- Covers all bands between 600MHz 3800MHz
- Ideal for Low-Power and Mid-Power Radios
- 30dB Isolation
- Low-PIM and Low Insertion Loss
- Interchangeable Modules for easy upgrades and Troubleshooting
- RoHS Complaint
- Rugged, Weatherproof IP67 unit