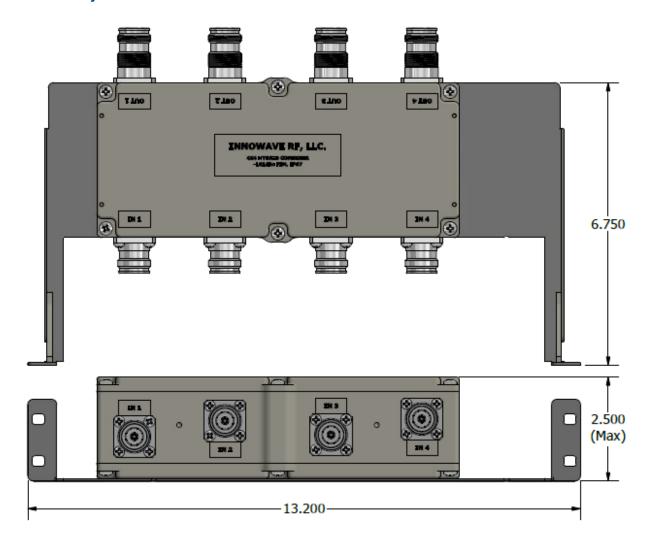

## **ELECTRICAL SPECIFICATIONS:**

| Frequency Range                          | 600MHz - 3800MHz (600-B71, 700, 850GSM, 850CDMA, PCS, AWS-1, AWS-3, WCS, BRS, CBRS) |
|------------------------------------------|-------------------------------------------------------------------------------------|
| Passband Insertion Loss                  | 6.00 dB ± 0.80dB                                                                    |
| Isolation                                | 30 dB                                                                               |
| VSWR                                     | 1.20                                                                                |
| Impedance                                | 50 Ohms                                                                             |
| Input Power                              | 500 Watts/Port (Avg)                                                                |
| Intermodulation (PIM - 3 <sup>rd</sup> ) | -163 dBc (2 Tones +43 dBm)                                                          |
| Connectors                               | 4.3-10 / Nex10                                                                      |
| DC Path                                  | IN PORT1 → OUT PORT4                                                                |
|                                          | IN PORT2 → OUT PORT2                                                                |
|                                          | IN PORT3 → OUT PORT3                                                                |
|                                          | IN PORT4 → OUT PORT1                                                                |
| Temperature Range                        | -20°C to 7560°C                                                                     |
| Environment                              | IP67 (Outdoor)                                                                      |
| Relative Humidity                        | 100%                                                                                |
| Weight                                   | 7.50 lbs                                                                            |
| Dimensions                               | 13.200″ x 6.750″ x 2.500″                                                           |