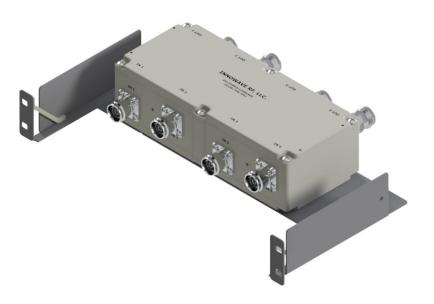

4x4 Hybrid Combiner with Tray for 15" DRAN Enclosures
-161dBc PIM, IP67

## **FEATURES:**

- Hybrid Module to splits or combines any four In-Band frequency bands for DRAN systems
- Covers all bands between 600MHz 2700MHz
- Ideal for Low-Power and Mid-Power Radios
- 30dB Isolation
- Low-PIM and Low Insertion Loss
- Interchangeable Modules for easy upgrades and Troubleshooting
- RoHS Complaint
- Rugged, Weatherproof IP67 unit