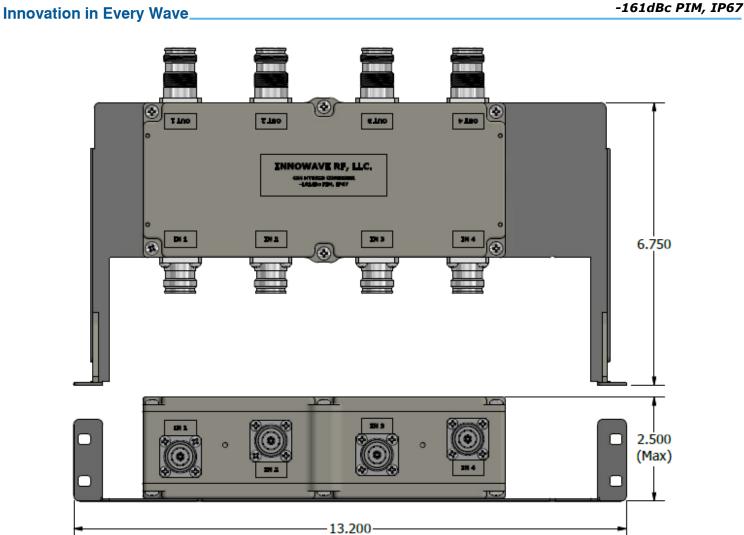

## **ELECTRICAL SPECIFICATIONS:**

| Frequency Range                          | 600MHz - 2700MHz (600-B71, 700, 850GSM, 850CDMA, PCS, AWS-1, AWS-3, WCS, BRS) |
|------------------------------------------|-------------------------------------------------------------------------------|
| Passband Insertion Loss                  | 6.00 dB ± 0.80dB                                                              |
| Isolation                                | 30 dB                                                                         |
| VSWR                                     | 1.20                                                                          |
| Impedance                                | 50 Ohms                                                                       |
| Input Power                              | 500 Watts/Port (Avg)                                                          |
| Intermodulation (PIM - 3 <sup>rd</sup> ) | -163 dBc (2 Tones +43 dBm)                                                    |
| Connectors                               | 4.3-10 / Nex10                                                                |
| DC Path                                  | IN PORT1 → OUT PORT4                                                          |
|                                          | IN PORT2 → OUT PORT2                                                          |
|                                          | IN PORT3 → OUT PORT3                                                          |
|                                          | IN PORT4 → OUT PORT1                                                          |
| Temperature Range                        | -20°C to 7560°C                                                               |
| Environment                              | IP67 (Outdoor)                                                                |
| Relative Humidity                        | 100%                                                                          |
| Weight                                   | 7.50 lbs                                                                      |
| Dimensions                               | 13.200" x 6.750" x 2.500"                                                     |