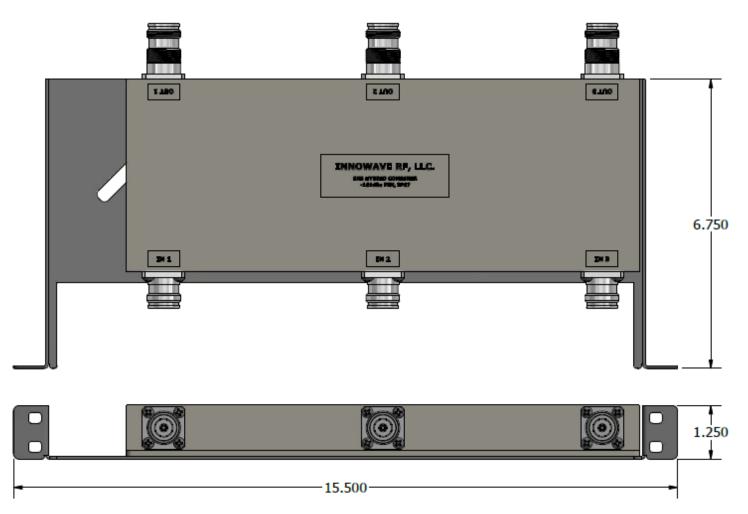

## **ELECTRICAL SPECIFICATIONS:**

| Frequency Range                          | 700MHz – 2700MHz (700LTE, 850GSM, 850CDMA, PCS, AWS-1, AWS-3, WCS, BRS) |
|------------------------------------------|-------------------------------------------------------------------------|
| Passband Insertion Loss                  | 5.00 dB ± 1.25dB                                                        |
| Isolation                                | 25 dB                                                                   |
| VSWR                                     | 1.20                                                                    |
| Impedance                                | 50 Ohms                                                                 |
| Input Power                              | 500 Watts/Port (Avg)                                                    |
| Intermodulation (PIM - 3 <sup>rd</sup> ) | -163 dBc (2 Tones +43 dBm)                                              |
| Connectors                               | 4.3-10 / Nex10                                                          |
| Temperature Range                        | -20°C to 60°C                                                           |
| Environment                              | IP67 (Outdoor)                                                          |
| Relative Humidity                        | 100%                                                                    |
| Weight                                   | 7.00 lbs                                                                |
| Dimensions                               | 15.500" x 6.750" x 1.250"                                               |