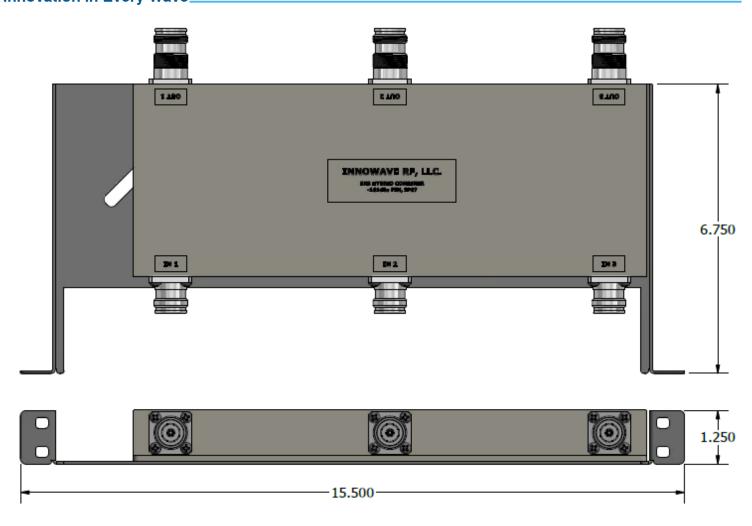

## **ELECTRICAL SPECIFICATIONS:**

| Frequency Range                          | 600MHz - 2700MHz (600-B71, 700, 850GSM, 850CDMA, PCS, AWS-1, AWS-3, WCS, BRS) |
|------------------------------------------|-------------------------------------------------------------------------------|
| Passband Insertion Loss                  | 5.00 dB ± 1.25dB                                                              |
| Isolation                                | 25 dB                                                                         |
| VSWR                                     | 1.20                                                                          |
| Impedance                                | 50 Ohms                                                                       |
| Input Power                              | 500 Watts/Port (Avg)                                                          |
| Intermodulation (PIM - 3 <sup>rd</sup> ) | -163 dBc (2 Tones +43 dBm)                                                    |
| Connectors                               | 4.3-10 / Nex10                                                                |
| Temperature Range                        | -20°C to 60°C                                                                 |
| Environment                              | IP67 (Outdoor)                                                                |
| Relative Humidity                        | 100%                                                                          |
| Weight                                   | 7.00 lbs                                                                      |
| Dimensions                               | 15.500" x 6.750" x 1.250"                                                     |