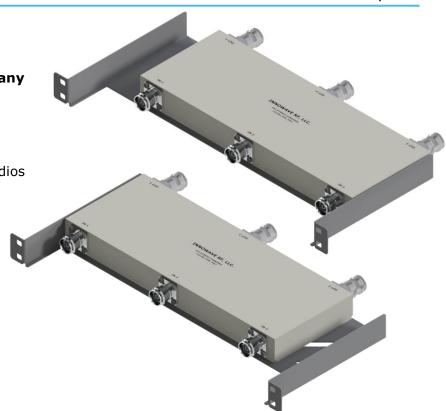

3x3 Hybrid Combiner with Tray for 19" DRAN Enclosures

-161dBc PIM, IP67

## **FEATURES:**

 Hybrid Module to splits or combines any three In-Band frequency bands for DRAN systems

 Covers all bands between 600MHz – 2700MHz

- Ideal for Low-Power and Mid-Power Radios
- 25dB Isolation
- Low-PIM and Low Insertion Loss
- Interchangeable Modules for easy upgrades and Troubleshooting
- RoHS Complaint
- Rugged, Weatherproof IP67 unit