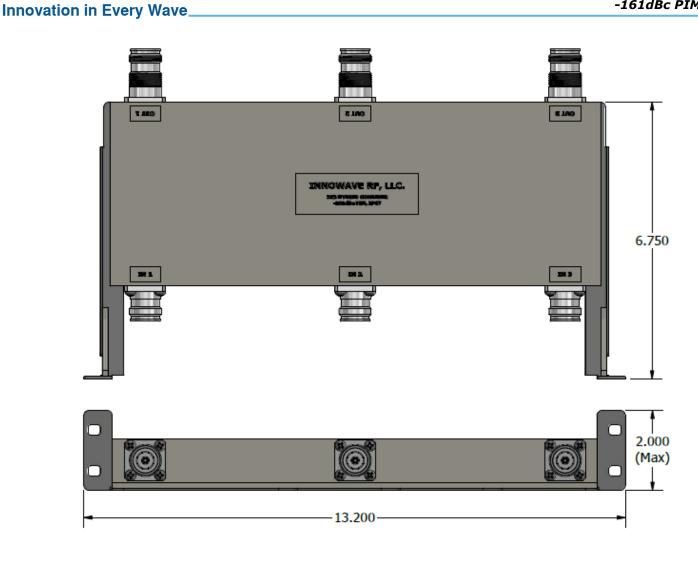

## **ELECTRICAL SPECIFICATIONS:**

| Frequency Range                          | 600MHz - 3800MHz (600-B71, 700, 850GSM, 850CDMA, PCS, AWS-1, AWS-3, WCS, BRS, CBRS) |
|------------------------------------------|-------------------------------------------------------------------------------------|
| Passband Insertion Loss                  | 5.00 dB ± 1.25dB                                                                    |
| Isolation                                | 25 dB                                                                               |
| VSWR                                     | 1.20                                                                                |
| Impedance                                | 50 Ohms                                                                             |
| Input Power                              | 500 Watts/Port (Avg)                                                                |
| Intermodulation (PIM - 3 <sup>rd</sup> ) | -163 dBc (2 Tones +43 dBm)                                                          |
| Connectors                               | 4.3-10 / Nex10                                                                      |
| Temperature Range                        | -20°C to 60°C                                                                       |
| Environment                              | IP67 (Outdoor)                                                                      |
| Relative Humidity                        | 100%                                                                                |
| Weight                                   | 7.00 lbs                                                                            |
| Dimensions                               | 13.200" x 6.750" x 2.500"                                                           |