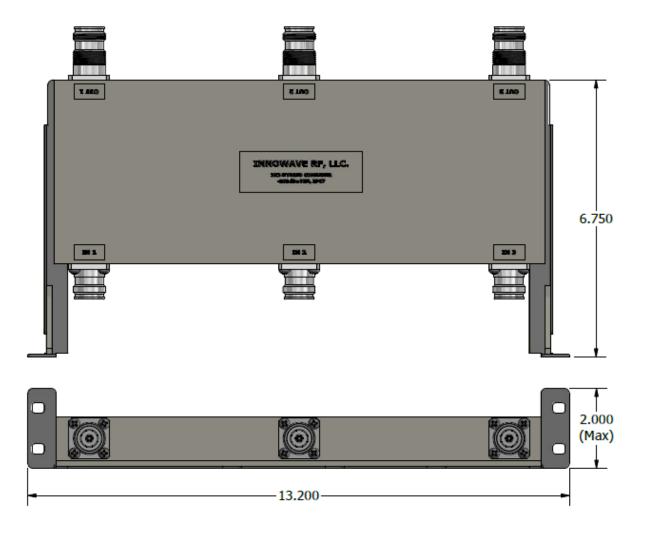

## **ELECTRICAL SPECIFICATIONS:**

| Frequency Range                          | 600MHz - 2700MHz (600-B71, 700, 850GSM, 850CDMA, PCS, AWS-1, AWS-3, WCS, BRS) |
|------------------------------------------|-------------------------------------------------------------------------------|
| Passband Insertion Loss                  | 5.00 dB ± 1.25dB                                                              |
| Isolation                                | 25 dB                                                                         |
| VSWR                                     | 1.20                                                                          |
| Impedance                                | 50 Ohms                                                                       |
| Input Power                              | 500 Watts/Port (Avg)                                                          |
| Intermodulation (PIM - 3 <sup>rd</sup> ) | -163 dBc (2 Tones +43 dBm)                                                    |
| Connectors                               | 4.3-10 / Nex10                                                                |
| Temperature Range                        | -20°C to 60°C                                                                 |
| Environment                              | IP67 (Outdoor)                                                                |
| Relative Humidity                        | 100%                                                                          |
| Weight                                   | 7.00 lbs                                                                      |
| Dimensions                               | 13.200" x 6.750" x 2.500"                                                     |