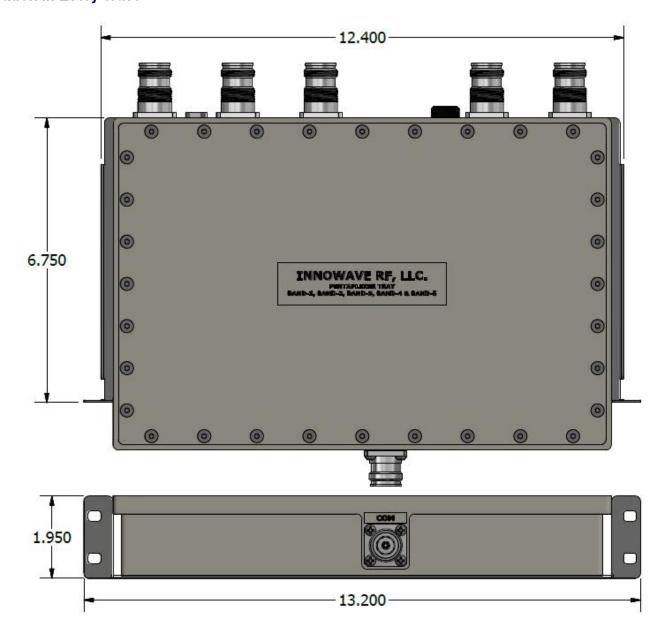

## **ELECTRICAL SPECIFICATIONS:**

| Freq Bands<br>Part Numbers               | 600 (B71) /<br>700 LTE           | 850GSM /<br>850CDMA | AWS-1 /<br>AWS-3              | PCS   | WCS   | BRS |
|------------------------------------------|----------------------------------|---------------------|-------------------------------|-------|-------|-----|
| D951C-1250-1940                          | Port1                            | Port2               | Port3(AWS-1)/<br>Port4(AWS_3) | Port5 |       |     |
| D951C-1250-2490                          | Port1                            | Port2               | Port3                         | Port4 | Port5 |     |
| Passband Insertion Loss                  | 0.40 dB                          |                     |                               |       |       |     |
| Isolation                                | ≥ 40 dB                          |                     |                               |       |       |     |
| Return Loss                              | 21 dB                            |                     |                               |       |       |     |
| Impedance                                | 50 Ohms                          |                     |                               |       |       |     |
| Input Power                              | 40 Watts (Avg); 250 Watts (Peak) |                     |                               |       |       |     |
| Intermodulation (PIM - 3 <sup>rd</sup> ) | -161 dBc (2 Tones +43 dBm)       |                     |                               |       |       |     |
| Connectors                               | 4.3-10 / Nex10                   |                     |                               |       |       |     |
| Temperature Range                        | -35°C to 75°C                    |                     |                               |       |       |     |
| Environment                              | IP67 (Outdoor)                   |                     |                               |       |       |     |
| Relative Humidity                        | 5% - 95%                         |                     |                               |       |       |     |
| Weight                                   | 11.00 lbs                        |                     |                               |       |       |     |
| Dimensions                               | 12.400" x 6.750" x 1.950"        |                     |                               |       |       |     |