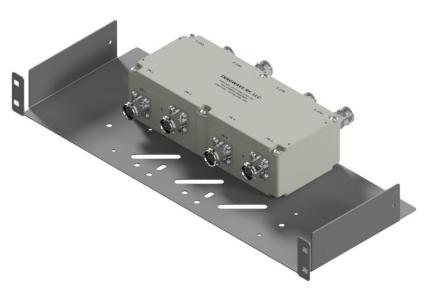

## DRAN 4X4 Hybrid Combiner Tray

## **FEATURES:**

- Hybrid Module to splits or combines any four In-Band frequency bands for DRAN systems
- Covers all bands between 698MHz -2700MHz
- Ideal for Low-Power and Mid-Power Radios
- 30dB Isolation
- Low-PIM and Low Insertion Loss
- Interchangeable Modules for easy upgrades and Troubleshooting
- RoHS Complaint
- Rugged, Weatherproof IP67 unit