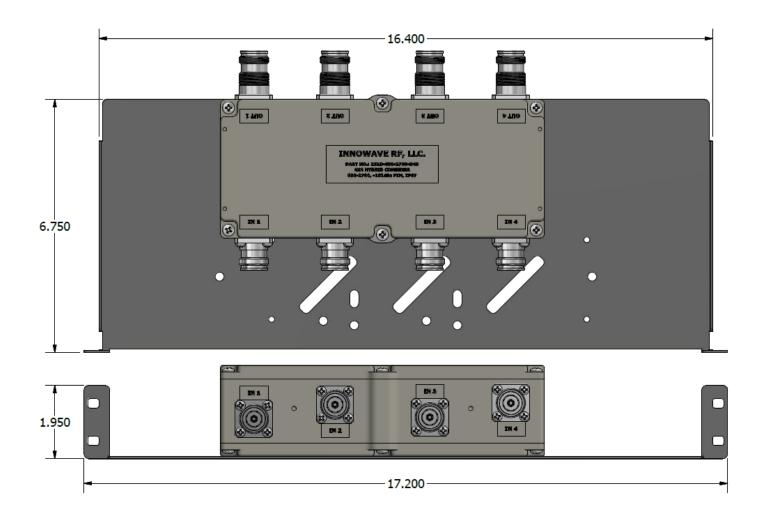

## **ELECTRICAL SPECIFICATIONS:**

| Frequency Range                          | 698MHz - 2700MHz (700LTE, 850GSM, 850CDMA, PCS, AWS-1, AWS-3, WCS, BRS) |
|------------------------------------------|-------------------------------------------------------------------------|
| Passband Insertion Loss                  | $6.00 \text{ dB} \pm 0.80 \text{dB}$                                    |
| Isolation                                | 30 dB                                                                   |
| VSWR                                     | 1.20                                                                    |
| Impedance                                | 50 Ohms                                                                 |
| Input Power                              | 500 Watts/Port (Avg)                                                    |
| Intermodulation (PIM - 3 <sup>rd</sup> ) | -163 dBc (2 Tones +43 dBm)                                              |
| Connectors                               | 4.3-10 / Nex10                                                          |
| DC Path                                  | IN PORT1 → OUT PORT4                                                    |
|                                          | IN PORT2 → OUT PORT2                                                    |
|                                          | IN PORT3 → OUT PORT3                                                    |
|                                          | IN PORT4 → OUT PORT1                                                    |
| Temperature Range                        | -20°C to 7560°C                                                         |
| Environment                              | IP67 (Outdoor)                                                          |
| Relative Humidity                        | 100%                                                                    |
| Weight                                   | 7.50 lbs                                                                |
| Dimensions                               | 16.400" x 6.750" x 1.950"                                               |