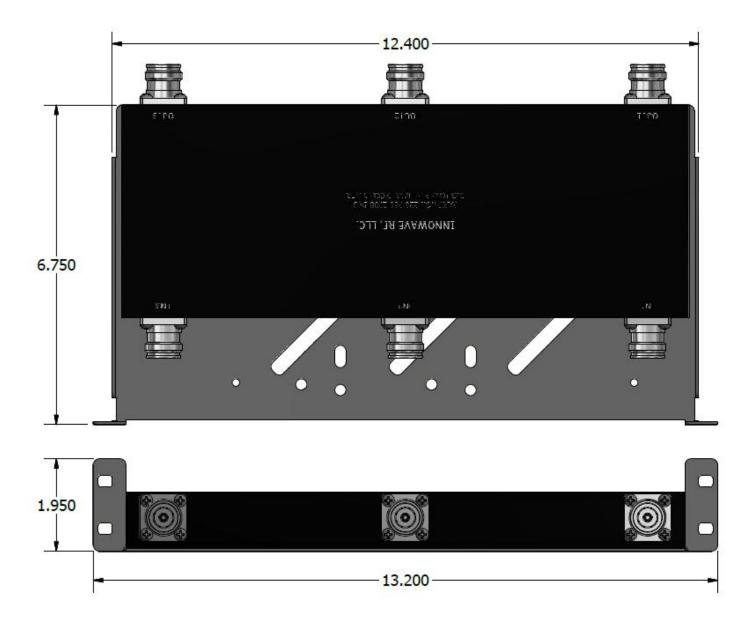

## **ELECTRICAL SPECIFICATIONS:**

| Frequency Range                          | 698MHz – 2700MHz (700LTE, 850GSM, 850CDMA, PCS, AWS-1, AWS-3, WCS, BRS) |
|------------------------------------------|-------------------------------------------------------------------------|
| Passband Insertion Loss                  | $5.00 \text{ dB} \pm 0.80 \text{dB}$                                    |
| Isolation                                | 25 dB                                                                   |
| VSWR                                     | 1.20                                                                    |
| Impedance                                | 50 Ohms                                                                 |
| Input Power                              | 500 Watts/Port (Avg)                                                    |
| Intermodulation (PIM - 3 <sup>rd</sup> ) | -163 dBc (2 Tones +43 dBm)                                              |
| Connectors                               | 4.3-10 / Nex10                                                          |
| Temperature Range                        | -20°C to 7560°C                                                         |
| Environment                              | IP67 (Outdoor)                                                          |
| Relative Humidity                        | 100%                                                                    |
| Weight                                   | 7.00 lbs                                                                |
| Dimensions                               | 12.400" x 6.750" x 1.950"                                               |